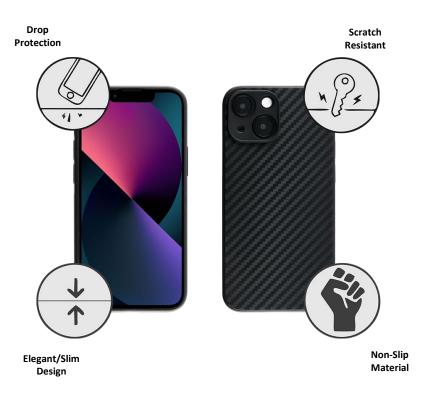

The new **CARBON CASE** is made by **durable mat flexible TPU material** so it will protect your smartphone from **drops, bumps and scratches** that might occur on a daily basis. It is also **reinforced with non-slip material** that prevents falls from your hand. The **raised edges** protect your smartphone's screen from drops and flat surfaces.

The "Camera Protective Design" protects the camera and the surrounding area with a protective layer that is raised slightly above the cameras. This way the cameras avoid contact with any surface and possible scratches and scrapes. Furthermore, this case doesn't show fingerprint stains thanks to its outer carbon pattern.